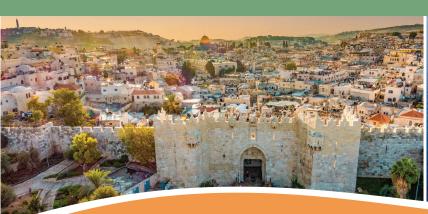

# **SEPTEMBER 11 - JERUSALEM**

Journey to Jerusalem to stand upon the Mount of Olives and view the city from the same vantage point as did Jesus 2,000 years ago. Visit Pater Noster Church, site of the teaching of the Lord's Prayer and the possible location of the 1st century tomb from which the Lord rose from the dead. See the ancient olive trees of the Garden of Gethsemane. Wander the Old City to view the Pool of Bethesda and enjoy the beautiful acoustics in St. Anne's Church. A visit to the Western Wall is also part of this wonderful day in Jerusalem.